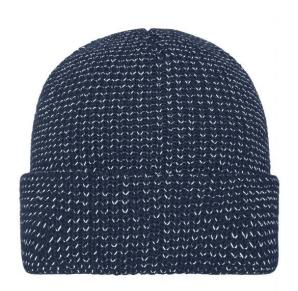

## Warm knitted beanie with reflective accents (without protective function/no PPE)

Classic rib design with a wide brim Inside lined with fleece thus pleasant to wear

**Fabric:** Outer fabric: 100% polyacrylic

Lining: 100% polyester

Country of origin: Volksrepublik China

Customs tariff number: 65050090