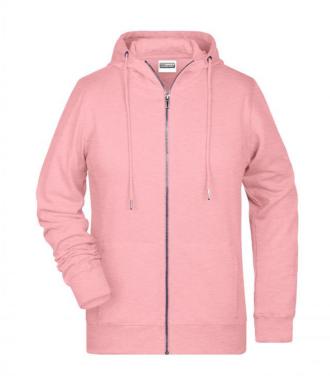

## Hooded sweat jacket with zip

High-quality French terry 85% combed ring-spun organic cotton Two-layer hood with drawcord Lateral dividing seams at the front, kangaroo pocket Cuffs with elastane YKK-zip Tear off!®-label 8025: lightly waisted 8026K: without cord