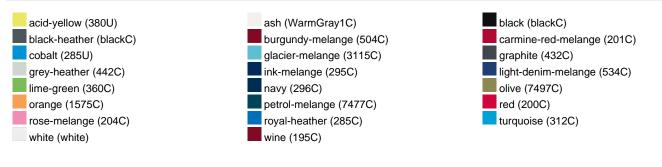

g |
| VPE                        | 1/30  | 1/30  | 1/30  | 1/30  | 1/30  | 1/30  | 1/30  |
| (Pcs. per inner packaging  |       |       |       |       |       |       |       |
| / pcs. per outer packaging |       |       |       |       |       |       |       |

| Measurements in cm   | XS       | S        | М        | L        | XL       | XXL      | 3XL      |
|----------------------|----------|----------|----------|----------|----------|----------|----------|
| 1/2 chest            | 48,00 cm | 50,00 cm | 53,00 cm | 56,00 cm | 59,00 cm | 62,00 cm | 66,00 cm |
| length from shoulder | 62,00 cm | 64,00 cm | 66,00 cm | 68,00 cm | 70,00 cm | 71,00 cm | 72,00 cm |
| sleeve length        | 61,00 cm | 62,00 cm | 63,00 cm | 64,00 cm | 65,00 cm | 66,00 cm | 67,00 cm |

## Available colours



#### Features



#### Contains 85% Organically Grown Cotton Certified OCS by CU853836

# OCS Standard blended 85%

**OEKO-TEX® Standard 100** 

substances. www.oeko-tex.com/standard100

When manufacturing garments of myrtle beach and JAMES & NICHOLSON, the Organic Content Standard is a standard for verifying and tracking the exact content of organically grown materials in a final product. Among other things, the superordinate 'Content Claim Standard' defines with OCS the traceability of merchandise as well as the transparency within the production chain.

OEKO-Tex® CONFIDENCE IN TEXTILES STANDARD 100 15.0.70467 HOHENSTEIN HTTI Tested for harmful



## Tear off!® Label

Our Tear off!® Label enables us to easily changethe neck label of T-shirts. We use a special transfer-technique for rela