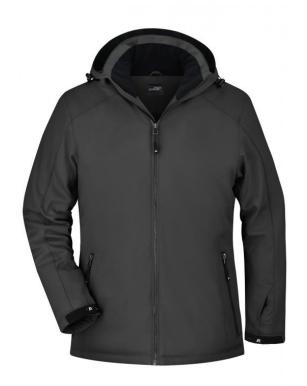

# Elastic, padded softshell jacket

Wind-and water-proof 3-layer functional fabric with TPU membrane (5,000 mm water column)

Breathable (2,000 g/m²/24h)

Detachable, padded hood with size adjustment at several points

Full length under-panel front zip with chin protection

Zip under the sleeves for additional ventilation

2 zipped side pockets, small zipped sleeve pocket

Zipped inner pocket, mobile phone pocket

Adjustable snow protection, thumb loop

Elastic cord with stopper on hem and hood

Zip for decoration at the back

JN1053: waisted form

**Fabric:** Outer fabric: 92% polyester, 8%

elastane

Lining: 100% polyester Padding: 100% polyester

Country of origin: Volksrepublik China