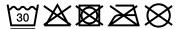

# Elastic, padded softshell jacket

Wind-and water-proof 3-layer functional fabric with TPU membrane (5,000 mm water column)

Breathable (2,000 g/m²/24h)

Detachable, padded hood with size adjustment at several points

Full length under-panel front zip with chin protection

Zip under the sleeves for additional ventilation

2 zipped side pockets, small zipped sleeve pocket

Zipped inner pocket, mobile phone pocket

Adjustable snow protection, thumb loop

Elastic cord with stopper on hem and hood

Zip for decoration at the back

JN1053: waisted form

**Fabric:** Outer fabric: 92% polyester, 8%

elastane

Lining: 100% polyester Padding: 100% polyester

Country of origin: Volksrepublik China

Customs tariff number: 62024090

# Care instructions:



# Partner article:



Men's Wintersport Jacket Art-Nr.: JN1054

# Available colours

|                            | s     | М     | L      | XL     | XXL    |
|----------------------------|-------|-------|--------|--------|--------|
| Weight in g                | 931 g | 967 g | 1042 g | 1102 g | 1147 g |
| VPE                        | 1/10  | 1/10  | 1/10   | 1/10   | 1/10   |
| (Pcs. per inner packaging  |       |       |        |        |        |
| / pcs. per outer packaging |       |       |        |        |        |

| Measurements in cm | S        | М        | L        | XL       | XXL      |
|--------------------|----------|----------|----------|----------|----------|
| 1/2 chest          | 50,00 cm | 54,00 cm | 58,00 cm | 62,00 cm | 66,00 cm |
| 1/2 waist width    | 46,00 cm |