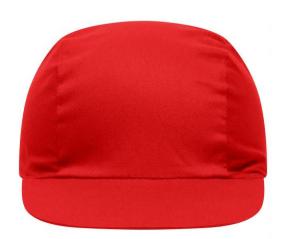

# Promo cap with vertical panel and elastic band

Low-profile Cotton sweatband

**Fabric:** Outer fabric (165 g/m²): 100%

cotton

Country of origin: Volksrepublik China

Customs tariff number: 65050030

#### 3 Panel

Division of cap into 3 segments. Advantage: A large advertising space without annoying seams on front- and side-panels

Stand: 26.06.2024 - 21:44:56