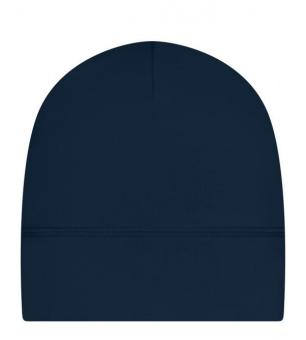

## Sporty running cap

Ideal protection against cold Breathable and quick-drying Pleasant to wear due to roughened inside Optimum thermal insulation

Fabric: Outer fabric (210 g/m²): 88%

polyester, 12% elastane

## Available colours

|                            | one size |
|----------------------------|----------|
| Weight in g                | 34 g     |
| VPE                        | 10/300   |
| (Pcs. per inner packaging  |          |
| / pcs. per outer packaging |          |