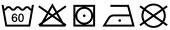

# **MB441 Guest Towel**





### Guest towel in fashionable design

Pleasantly soft cotton terry, combed ring-spun organic-cotton Optimum absorbency Selection of fashionable, bright colours 30 x 50 cm

Fabric: Outer fabric (420 g/m²): 100%

cotton

Türkiye Country of origin:

**Customs tariff number:** 63026000

# Care instructions:









#### Available colours

|                            | one size |
|----------------------------|----------|
| Weight in g                | 73 g     |
| VPE                        | 5/250    |
| (Pcs. per inner packaging  |          |
| / pcs. per outer packaging |          |

| Measurements in cm | one size |
|--------------------|----------|
| Length             | 50,00 cm |
| Width              | 30,00 cm |
| Distance between   | 5,00 cm  |
| border and edge    |          |
| Distance between   | 3,00 cm  |
| border and edge    |          |

## Available colours









OEKO-TEX® Standard 100 Spa
OEKO-Tex® CONFIDENCE IN TEXTILES STANDARD 100 18.0.57944 HOHENSTEIN HTTI Tested for harmful substances. www.oeko-tex.com/standard100

Stand: 26.06.2024 - 21:24:36