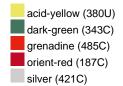

#### Available colours

|                            | one size |
|----------------------------|----------|
| Weight in g                | 73 g     |
| VPE                        | 5/250    |
| (Pcs. per inner packaging  |          |
| / pcs. per outer packaging |          |

## Available colours

OEKO-TEX® Standard 100 Spa
OEKO-Tex® CONFIDENCE IN TEXTILES STANDARD 100 18.0.57944 HOHENSTEIN HTTI Tested for harmful substances. www.oeko-tex.com/standard100

Stand: 26.06.2024 - 21:24:36