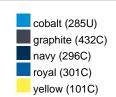

#### Available colours

|                            | one size |
|----------------------------|----------|
| Weight in g                | 73 g     |
| VPE                        | 5/250    |
| (Pcs. per inner packaging  |          |
| / pcs. per outer packaging |          |

## Available colours

OEKO-TEX® Standard 100 Spa
OEKO-Tex® CONFIDENCE IN TEXTILES STANDARD 100 18.0.57944 HOHENSTEIN HTTI Tested for harmful substances. www.oeko-tex.com/standard100

Stand: 26.06.2024 - 21:24:36