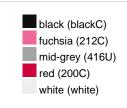

#### Available colours

|                            | one size |
|----------------------------|----------|
| Weight in g                | 73 g     |
| VPE                        | 5/250    |
| (Pcs. per inner packaging  |          |
| / pcs. per outer packaging |          |

## Available colours

OEKO-TEX® Standard 100 Spa
OEKO-Tex® CONFIDENCE IN TEXTILES STANDARD 100 18.0.57944 HOHENSTEIN HTTI Tested for harmful substances. www.oeko-tex.com/standard100

Stand: 26.06.2024 - 21:24:36