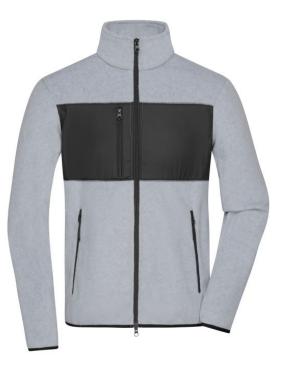

## Fleece jacket in mixed material

Classic, soft and easy care fleece of recycled polyester Insert of woven fabric with breast pocket at the front 2 side pockets and 1 zipped breast pocket 2 inner pockets Two-way front zip, stand-up collar JN1311: lightly waisted YKK-zips