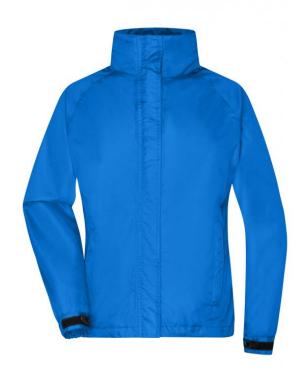

# Functional jacket for extreme weather conditions

Wind- and water-proof fabric (3,000 mm water column) with PU coating

Taped seams

Breathable and permeable to vapour (3,000 g/m²/24h)

JN1011: lightly waisted

Hood in collar

2 concealed zipped pockets, breast pocket and inner mobile phone

pocket

Elastic cord with stoppers on hood and hem

Zip for decoration at the back

**Fabric:** Outer fabric: 100% polyester

Lining: 100% polyester