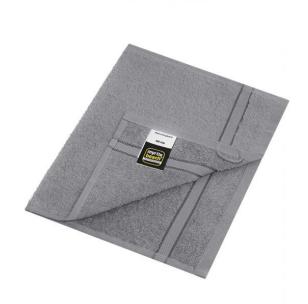

# Guest towel in discreet design

Pleasantly soft cotton terry Fashionable colour blaze

Fabric: Outer fabric (400 g/m²): 100%

Country of origin: Türkiye

**Customs tariff number:** 63026000