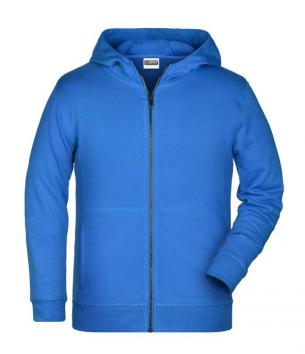

## Hooded sweat jacket with zip

High-quality French terry 85% combed ring-spun organic cotton Two-layer hood with drawcord Lateral dividing seams at the front, kangaroo pocket Cuffs with elastane YKK-zip

Tear off!®-label 8025: lightly waisted 8026K: without cord

**Fabric:** Outer fabric (300 g/m²): 85%

cotton, 15% polyester

Country of origin: Pakistan

Customs tariff number: 61102099