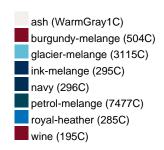

#### Available colours

| 7 (Validatio Goldato       |       |       |       |       |       |       |  |  |  |  |
|----------------------------|-------|-------|-------|-------|-------|-------|--|--|--|--|
|                            | xs    | s     | М     | L     | XL    | XXL   |  |  |  |  |
| Weight in g                | 273 g | 287 g | 337 g | 383 g | 405 g | 441 g |  |  |  |  |
| VPE                        | 1/30  | 1/30  | 1/30  | 1/30  | 1/30  | 1/30  |  |  |  |  |
| (Pcs. per inner packaging  |       |       |       |       |       |       |  |  |  |  |
| / pcs. per outer packaging |       |       |       |       |       |       |  |  |  |  |

## Available colours

OEKO-Tex® CONFIDENCE IN TEXTILES STANDARD 100 15.0.70467 HOHENSTEIN HTTI Tested for harmful substances. www.oeko-tex.com/standard100