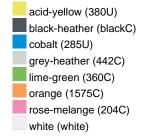

#### Available colours

| 7 (Validatio Goldato       |       |       |       |       |       |       |  |  |  |  |
|----------------------------|-------|-------|-------|-------|-------|-------|--|--|--|--|
|                            | xs    | s     | М     | L     | XL    | XXL   |  |  |  |  |
| Weight in g                | 273 g | 287 g | 337 g | 383 g | 405 g | 441 g |  |  |  |  |
| VPE                        | 1/30  | 1/30  | 1/30  | 1/30  | 1/30  | 1/30  |  |  |  |  |
| (Pcs. per inner packaging  |       |       |       |       |       |       |  |  |  |  |
| / pcs. per outer packaging |       |       |       |       |       |       |  |  |  |  |

## Available colours

OEKO-Tex® CONFIDENCE IN TEXTILES STANDARD 100 15.0.70467 HOHENSTEIN HTTI Tested for harmful substances. www.oeko-tex.com/standard100