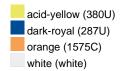

## Available colours

|                            | 30 x 50 cm |
|----------------------------|------------|
| Weight in g                | 60 g       |
| VPE                        | 5/250      |
| (Pcs. per inner packaging  |            |
| / pcs. per outer packaging |            |

### Available colours

OEKO-TEX® Standard 100 Spa
OEKO-Tex® CONFIDENCE IN TEXTILES STANDARD 100 18.0.57944 HOHENSTEIN HTTI Tested for harmful substances. www.oeko-tex.com/standard100

Stand: 26.06.2024 - 20:54:07