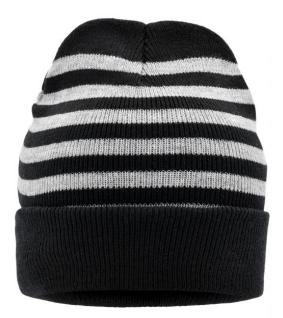

## Classic knitted beanie with fashionable stripes

Pleasant to wear thanks to wide brim Twin-layer knitting

Fabric:

Outer fabric: 100% polyacrylic

Volksrepublik China

Customs tariff number:

65050090

Care instructions:

## Available colours

black/light-grey-melange (blackC, 421C)

Features