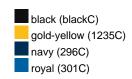

#### Available colours

|                            | one size |
|----------------------------|----------|
| Weight in g                | 67 g     |
| VPE                        | 50/200   |
| (Pcs. per inner packaging  |          |
| / pcs. per outer packaging |          |

## Available colours