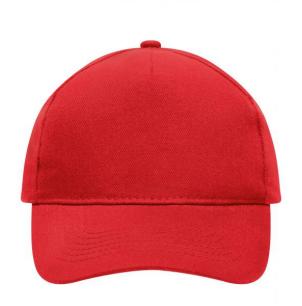

### Classic cap

4 embroidered ventilation holes 6 stitching lines on the peak Laminated front panel Padded satin sweatband Hook and loop fastener Heavy brushed cotton

**Fabric:** Outer fabric (260 g/m²): 100%