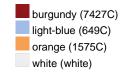

#### Available colours

|                            | one size |
|----------------------------|----------|
| Weight in g                | 67 g     |
| VPE                        | 50/200   |
| (Pcs. per inner packaging  |          |
| / pcs. per outer packaging |          |

## Available colours