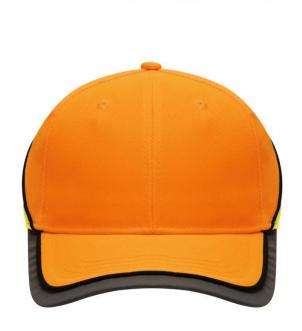

# Functional 6 panel cap in loud neon colours

2 embroidered ventilation holes 4 stitching lines on the peak Contrasting piping around the cap Laminated front panels Padded satin sweat band

Reflective hook and loop fastener and border around the peak (without protective function/no PPE)

# Available colours

neon-orange/neon-yellow (1505C, 809C)

neon-yellow/neon-orange (809C, 804C)

#### 6 Pane

Division of cap into 6 segments. Advantage: One of the most popular cap shapes in Europe

Stand: 26.06.2024 - 21:09:01