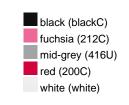

#### Available colours

|                            | one size |
|----------------------------|----------|
| Weight in g                | 222 g    |
| VPE                        | 5/50     |
| (Pcs. per inner packaging  |          |
| / pcs. per outer packaging |          |