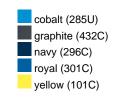

#### Available colours

|                            | one size |
|----------------------------|----------|
| Weight in g                | 222 g    |
| VPE                        | 5/50     |
| (Pcs. per inner packaging  |          |
| / pcs. per outer packaging |          |