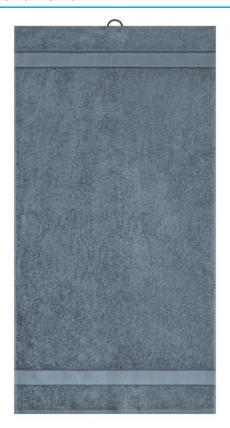

### Towel in fashionable design

Pleasantly soft cotton terry, combed ring-spun organic-cotton Optimum absorbency Selection of fashionable, bright colours 50 x 100 cm

Fabric: Outer fabric (420 g/m²): 100%

| Measurements in cm | one size  |
|--------------------|-----------|
| Length             | 100,00 cm |
| Width              | 50,00 cm  |
| Distance between   | 8,00 cm   |
| border and edge    |           |
| Distance between   | 3,80 cm   |
| border and edge    |           |