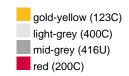

## Guest towel in a lot of colours

Soft cotton terry quality Size: 30 x 50 cm

Fabric: Outer fabric (420 g/m²): 100%

cotton

Country of origin: Türkiye

63026000 **Customs tariff number:** 

# Available colours

OEKO-TEX® Standard 100 Spa
OEKO-Tex® CONFIDENCE IN TEXTILES STANDARD 100 18.0.57944 HOHENSTEIN HTTI Tested for harmful substances. www.oeko-tex.com/standard100

Stand: 26.06.2024 - 21:53:19