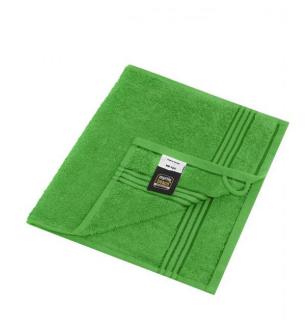

# **MB420 Guest Towel**

## Guest towel in a lot of colours

Soft cotton terry quality Size: 30 x 50 cm

Fabric: Outer fabric (420 g/m²): 100%

cotton

Country of origin: Türkiye

63026000 **Customs tariff number:** 