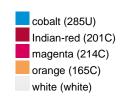

## Guest towel in a lot of colours

Soft cotton terry quality Size: 30 x 50 cm

Fabric: Outer fabric (420 g/m²): 100%

cotton

Country of origin: Türkiye

63026000 **Customs tariff number:** 

# Available colours

OEKO-TEX® Standard 100 Spa
OEKO-Tex® CONFIDENCE IN TEXTILES STANDARD 100 18.0.57944 HOHENSTEIN HTTI Tested for harmful substances. www.oeko-tex.com/standard100

Stand: 26.06.2024 - 21:53:19