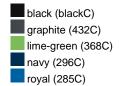

## Guest towel in a lot of colours

Soft cotton terry quality Size: 30 x 50 cm

Fabric: Outer fabric (420 g/m²): 100%

cotton

Country of origin: Türkiye

63026000 **Customs tariff number:** 

# Available colours

OEKO-TEX® Standard 100 Spa
OEKO-Tex® CONFIDENCE IN TEXTILES STANDARD 100 18.0.57944 HOHENSTEIN HTTI Tested for harmful substances. www.oeko-tex.com/standard100

Stand: 26.06.2024 - 21:53:19