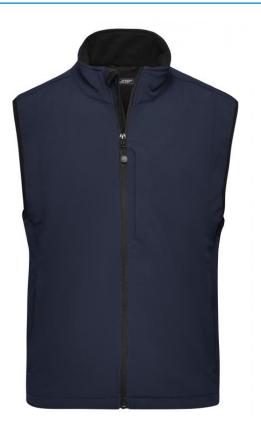

## Functional vest made of softshell

Functional 3-layer-fabric with TPU membrane Wind-proof, breathable and water-proof (5,000 mm water column) Non-taped seams Inside made of micro fleece, mesh lining at the front 2 zipped side pockets Elastic drawstring with stoppers on waist Zip at front lining for embroideries JN136: Vertical breast pocket with zip JN138: Slightly waisted

Ladies' Softshell Vest Art-Nr.: JN138

Available colours

|                            | S     | М     | L     | XL    | XXL   | 3XL   |  |  |  |
|----------------------------|-------|-------|-------|-------|-------|-------|--|--|--|
| Weight in g                | 422 g | 459 g | 508 g | 526 g | 558 g | 607 g |  |  |  |
| VPE                        | 1/20  | 1/20  | 1/20  | 1/20  | 1/20  | 1/20  |  |  |  |
| (Pcs. per inner packaging  |       |       |       |       |       |       |  |  |  |
| / pcs. per outer packaging |       |       |       |       |       |       |  |  |  |