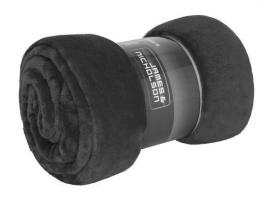

## Fluffy fleece blanket

Multi-functional for catering trade and leisure Decorative gift pack with sleeve Measurements: 130 x 180 cm

Outer fabric (285 g/m²): 100% Fabric:

polyester (recycled)

Country of origin: Volksrepublik China

| Measurements in cm | one size  |
|--------------------|-----------|
| Length             | 180,00 cm |
| Length, rolled     | 32,00 cm  |
| Width              | 130,00 cm |
| Diameter, rolled   | 18,00 cm  |