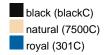

#### Available colours

|                            | one size |
|----------------------------|----------|
| Weight in g                | 596 g    |
| VPE                        | 16/16    |
| (Pcs. per inner packaging  |          |
| / pcs. per outer packaging |          |

# Available colours