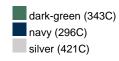

#### Available colours

|                            | one size |
|----------------------------|----------|
| Weight in g                | 596 g    |
| VPE                        | 16/16    |
| (Pcs. per inner packaging  |          |
| / pcs. per outer packaging |          |

# Available colours