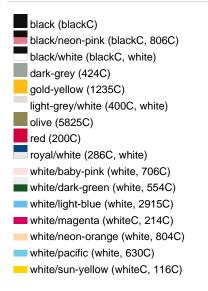

## Available colours

black/neon-green (blackC, 802C)
black/neon-yellow (blackC, 803C)
burgundy (7427C)
dark-grey/black (424C, blackC)
khaki (468C)
navy (2767C)
olive/white (5825C, white)
red/white (200C, white)
sun-yellow/black (116C, blackC)
white/black (white, blackC)
white/black (white, blackC)
white/light-grey (white, 400C)
white/neon-pink (white, 806C)
white/red (white, 200C)

black/neon-orange (blackC, 1505C)
black/pacific (blackC, 2925C)
dark-green (343C)
dark-olive (5815C)
light-grey (400C)
neon-pink/white (806C, white)
orange/white (165C, white)
royal (2748C)
white (white)
white/burgundy (white, 490C)
white/graphite (whiteC, 432C)
white/lilac (white, 267C)
white/neon-green (white, 809C)
white/royal (white, 301C)