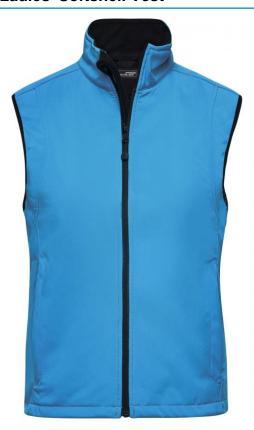

# Functional vest made of softshell

Functional 3-layer-fabric with TPU membrane

Wind-proof, breathable and water-proof (5,000 mm water column)

Non-taped seams

Inside made of micro fleece, mesh lining at the front

2 zipped side pockets

Elastic drawstring with stoppers on waist

Zip at front lining for embroideries

JN136: Vertical breast pocket with zip

JN138: Slightly waisted

**Fabric:** Outer fabric (330 g/m²): 95%

polyester, 5% elastane