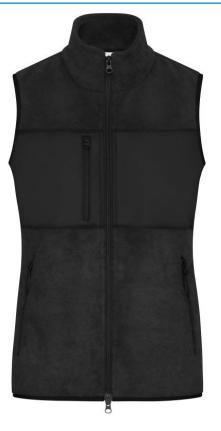

## James & Nicholson JN1309 Ladies' Fleece Vest

## Fleece vest in mixed material

Classic, soft and easy care fleece of recycled polyester Insert of woven fabric with breast pocket at the front 2 side pockets and 1 zipped breast pocket 2 inner pockets Two-way front zip, stand-up collar JN1309: lightly waisted YKK-zips

Fabric:Outer fabric (280 g/m²): 100%<br/>polyester (recycled)<br/>Outer fabric 2: 100% polyesterCountry of origin:BangladeschCustoms tariff number:61103099

Care instructions:

Partner article:

Ń

Men's Fleece Vest Art-Nr.: JN1310