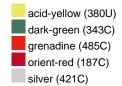

#### Available colours

|                            | one size |
|----------------------------|----------|
| Weight in g                | 430 g    |
| VPE                        | 5/25     |
| (Pcs. per inner packaging  |          |
| / pcs. per outer packaging |          |

## Available colours

OEKO-TEX® Standard 100 Spa
OEKO-Tex® CONFIDENCE IN TEXTILES STANDARD 100 18.0.57944 HOHENSTEIN HTTI Tested for harmful substances. www.oeko-tex.com/standard100

Stand: 26.06.2024 - 21:51:18