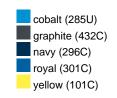

#### Available colours

|                            | one size |
|----------------------------|----------|
| Weight in g                | 430 g    |
| VPE                        | 5/25     |
| (Pcs. per inner packaging  |          |
| / pcs. per outer packaging |          |

## Available colours

OEKO-TEX® Standard 100 Spa
OEKO-Tex® CONFIDENCE IN TEXTILES STANDARD 100 18.0.57944 HOHENSTEIN HTTI Tested for harmful substances. www.oeko-tex.com/standard100

Stand: 26.06.2024 - 21:51:18