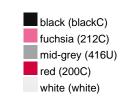

#### Available colours

|                            | one size |
|----------------------------|----------|
| Weight in g                | 430 g    |
| VPE                        | 5/25     |
| (Pcs. per inner packaging  |          |
| / pcs. per outer packaging |          |

## Available colours

OEKO-TEX® Standard 100 Spa
OEKO-Tex® CONFIDENCE IN TEXTILES STANDARD 100 18.0.57944 HOHENSTEIN HTTI Tested for harmful substances. www.oeko-tex.com/standard100

Stand: 26.06.2024 - 21:51:18