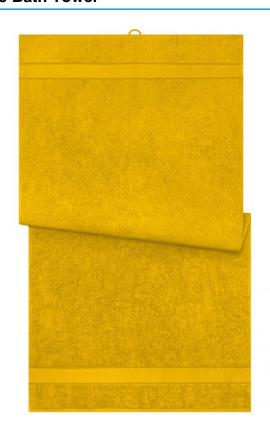

### Bath towel in fashionable design

Pleasantly soft cotton terry, combed ring-spun organic-cotton Optimum absorbency Selection of fashionable, bright colours 70 x 140 cm

Fabric: Outer fabric (420 g/m²): 100%