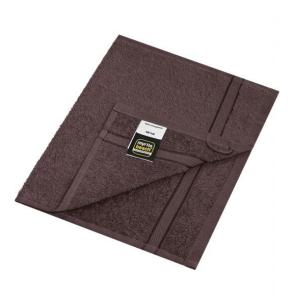

## Guest towel in discreet design

Pleasantly soft cotton terry Fashionable colour blaze

Fabric:

Country of origin:

Türkiye

Outer fabric (400 g/m<sup>2</sup>): 100%

Customs tariff number:

63026000