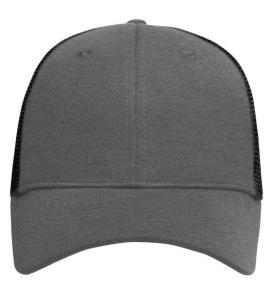

## Trendy 6 panel mesh cap

2 embroidered ventilation holes on front panels 8 decorative stitching lines on the peak Laminated front panels Fully closed back panel Sizes: S/M = 56/57 cm, L/XL = 58/59 cm