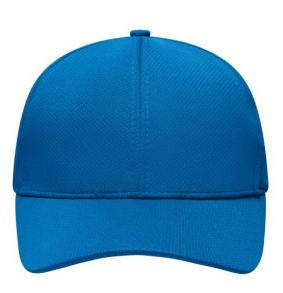

## Casual 6 panel cap made of soft mesh

4 embroidered ventilation holes on back panels Laminated front panels Padded sweatband Hook and loop fastener

Fabric:

Country of origin:

Customs tariff number:

65050030