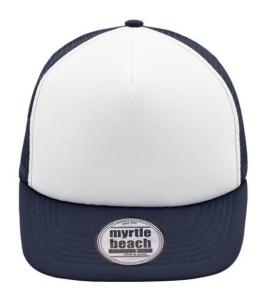

# 5 panel mesh cap with flat peak

6 decorative stitching lines on peak Padded cotton sweat band Peel-off sticker on the peak 'Click & snap' fastener for size adjustment

**Fabric:** Outer fabric: 100% polyester

# 5 Panel Cap

Division of cap into 5 segments. Advantage: A large advertising space without annoying seams on front panels

Stand: 26.06.2024 - 21:47:49