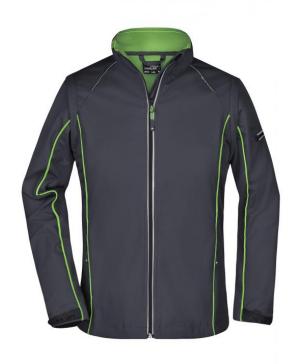

## 2 in 1-jacket with detachable sleeves

Wind-and waterproof 3-layer functional fabric with TPU-membrane (5.000 mm water column)

Breathable and permeable to water vapour

Non-taped seams

Stand-up collar

Inside in contrasting colour, contrasting piping at the front, at the back and on the sleeves

Fashionable reflective, under-panel front zip

Fashionable reflective details on shoulders, at the back and on the sleeves

2 side pockets, 1 zipped inner pocket Pocket on sleeve with reflective zip

JN1121: waisted

Fabric: Outer fabric (230 g/m²): 100%

polyester

Country of origin: Myanmar

Customs tariff number: 61023090