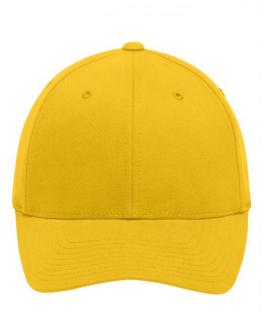

## Trendy 6 panel cap without fastener

6 embroidered ventilation holes 8 decorative stitching lines on the peak Laminated front panels Perfect fit due to an elasthane inset and Flexfit® band Fully closed back panel Brushed cotton Sizes S/M: 56/57 cm, L/XL: 58/59 cm

## Flexfit

Flexfit® Cap: perfect and smooth fit and stability due to an elasthane inset and the patented Flexfit®-band. The back panel is always fully closed.

## 6 Panel

Division of cap into 6 segments. Advantage: One of the most popular cap shapes in Europe

Stand: 26.06.2024 - 22:25:24