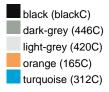

Care instructions:

Available colours

|                            | S/M    | L/XL   |
|----------------------------|--------|--------|
| Weight in g                | 90 g   | 90 g   |
| VPE                        | 24/144 | 24/144 |
| (Pcs. per inner packaging  |        |        |
| / pcs. per outer packaging |        |        |

## Available colours