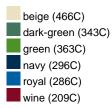

Care instructions:

Available colours

|                            | S/M    | L/XL   |
|----------------------------|--------|--------|
| Weight in g                | 90 g   | 90 g   |
| VPE                        | 24/144 | 24/144 |
| (Pcs. per inner packaging  |        |        |
| / pcs. per outer packaging |        |        |

## Available colours