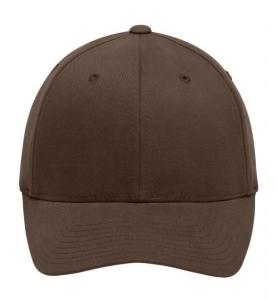

# Trendy 6 panel cap without fastener

6 embroidered ventilation holes 8 decorative stitching lines on the peak Laminated front panels Perfect fit due to an elasthane inset and Flexfit® band Fully closed back panel Brushed cotton

Sizes S/M: 56/57 cm, L/XL: 58/59 cm

**Fabric:** Outer fabric: 98% cotton, 2%

elastane

Country of origin: Bangladesch

Customs tariff number: 65050030