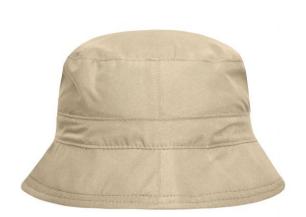

# **MB6701 Fisherman Function Hat**

### Soft microfibre surface

Wind-and water-repellent Soft mesh lining Lightly lined brim Pleasant to wear

**Fabric:** Outer fabric: 100% polyester

Country of origin: Volksrepublik China

Customs tariff number: 65050090