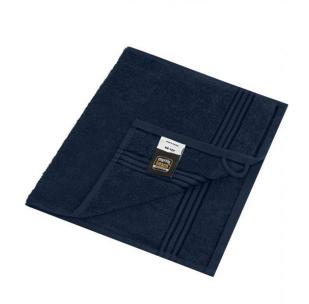

# **MB420 Guest Towel**

## Guest towel in a lot of colours

Soft cotton terry quality Size: 30 x 50 cm

Fabric: Outer fabric (420 g/m²): 100%

cotton

Country of origin: Türkiye

63026000 **Customs tariff number:** 