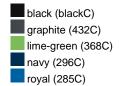

### Available colours

|                            | one size |
|----------------------------|----------|
| Weight in g                | 71 g     |
| VPE                        | 25/250   |
| (Pcs. per inner packaging  |          |
| / pcs. per outer packaging |          |

# Available colours

OEKO-TEX® Standard 100 Spa
OEKO-Tex® CONFIDENCE IN TEXTILES STANDARD 100 18.0.57944 HOHENSTEIN HTTI Tested for harmful substances. www.oeko-tex.com/standard100

Stand: 26.06.2024 - 21:55:01