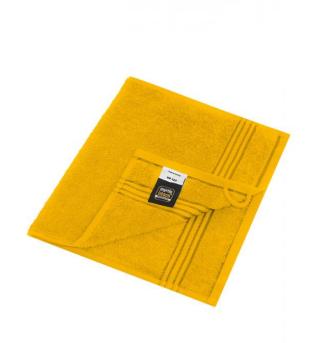

# **MB420 Guest Towel**

## Guest towel in a lot of colours

Soft cotton terry quality Size: 30 x 50 cm

Fabric: Outer fabric (420 g/m²): 100%

cotton

Country of origin: Türkiye

63026000 **Customs tariff number:** 