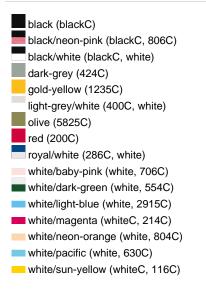

## Available colours

black/neon-green (blackC, 802C)
black/neon-yellow (blackC, 803C)
burgundy (7427C)
dark-grey/black (424C, blackC)
khaki (468C)
navy (2767C)
olive/white (5825C, white)
red/white (200C, white)
sun-yellow/black (116C, blackC)
white/black (white, blackC)
white/fern-green (whiteC, 347C)
white/navy (white, 2767C)
white/navy (white, 2767C)
white/neon-pink (white, 806C)
white/red (white, 200C)

black/neon-orange (blackC, 1505C)
black/pacific (blackC, 2925C)
dark-green (343C)
dark-olive (5815C)
light-grey (400C)
neon-pink/white (806C, white)
orange/white (165C, white)
royal (2748C)
white (white)
white/burgundy (white, 490C)
white/graphite (whiteC, 432C)
white/lilac (white, 267C)
white/neon-green (white, 809C)
white/neon-yellow (white, 809C)
white/royal (white, 301C)