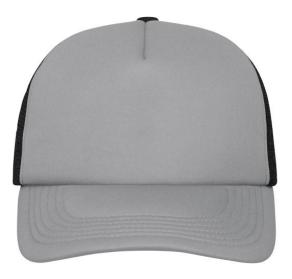

## Trendy 5 panel mesh cap in many colour combinations

6 stitching lines on the peak Fashion sweatband Matching children's cap ref. MB071 Size adjustment by 'click & snap' fastener

Fabric:Outer fabric: 100% polyesterCountry of origin:Volksrepublik ChinaCustoms tariff number:65050030