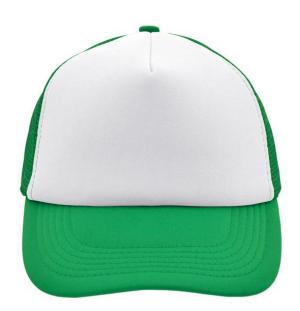

### Trendy 5 panel mesh cap in many colour combinations

6 stitching lines on the peak Fashion sweatband Matching children's cap ref. MB071 Size adjustment by 'click & snap' fastener

Fabric: Outer fabric: 100% polyester

## Available colours

black (blackC) black/neon-pink (blackC, 806C) black/white (blackC, white) dark-grey (424C) gold-yellow (1235C) light-grey/white (400C, white) olive (5825C) red (200C) royal/white (286C, white) white/baby-pink (white, 706C) white/dark-green (white, 554C) white/light-blue (white, 2915C) white/magenta (whiteC, 214C) white/neon-orange (white, 804C) white/pacific (white, 630C) white/sun-yellow (whiteC, 116C)

black/neon-green (blackC, 802C)
black/neon-yellow (blackC, 803C)
burgundy (7427C)
dark-grey/black (424C, blackC)
khaki (468C)
navy (2767C)
olive/white (5825C, white)
red/white (200C, white)
sun-yellow/black (116C, blackC)
white/black (white, blackC)
white/fern-green (whiteC, 347C)
white/light-grey (white, 400C)
white/navy (white, 2767C)
white/neon-pink (white, 806C)
white/red (white, 200C)

black/neon-orange (blackC, 1505C)
black/pacific (blackC, 2925C)
dark-green (343C)
dark-olive (5815C)
light-grey (400C)
neon-pink/white (806C, white)
orange/white (165C, white)
royal (2748C)
white (white)
white/burgundy (white, 490C)
white/graphite (whiteC, 432C)
white/lilac (white, 267C)
white/neon-green (white, 802C)
white/neon-yellow (white, 809C)
white/royal (white, 301C)