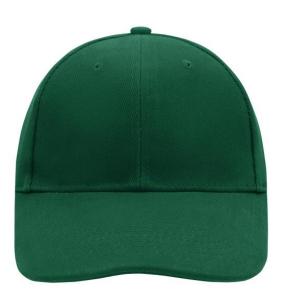

## Classic cap with laminated front panels

6 embroidered ventilation holes 8 stitching lines on the peak Padded satin sweatband Clip fastener with silver buckle and embroidered eyelet Super heavy brushed cotton

## 6 Panel

Division of cap into 6 segments. Advantage: One of the most popular cap shapes in Europe