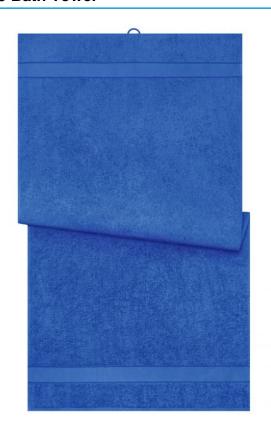

## Bath towel in fashionable design

Pleasantly soft cotton terry, combed ring-spun organic-cotton Optimum absorbency Selection of fashionable, bright colours 70 x 140 cm

Fabric: Outer fabric (420 g/m²): 100%

| Measurements in cm | one size  |
|--------------------|-----------|
| Length             | 140,00 cm |
| Width              | 70,00 cm  |
| Distance between   | 9,00 cm   |
| border and edge    |           |
| Distance between   | 3,80 cm   |
| border and edge    |           |