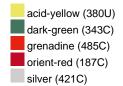

### Available colours

|                            | one size |
|----------------------------|----------|
| Weight in g                | 430 g    |
| VPE                        | 5/25     |
| (Pcs. per inner packaging  |          |
| / pcs. per outer packaging |          |

## Available colours

OEKO-TEX® Standard 100 Spa
OEKO-Tex® CONFIDENCE IN TEXTILES STANDARD 100 18.0.57944 HOHENSTEIN HTTI Tested for harmful substances. www.oeko-tex.com/standard100

Stand: 26.06.2024 - 21:49:33