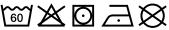

# **MB443 Bath Towel**





## Bath towel in fashionable design

Pleasantly soft cotton terry, combed ring-spun organic-cotton Optimum absorbency Selection of fashionable, bright colours 70 x 140 cm

Fabric: Outer fabric (420 g/m²): 100%

cotton

Türkiye Country of origin:

Customs tariff number: 63026000

# Care instructions:









### Available colours

|                            | one size |
|----------------------------|----------|
| Weight in g                | 430 g    |
| VPE                        | 5/25     |
| (Pcs. per inner packaging  |          |
| / pcs. per outer packaging |          |

| Measurements in cm | one size  |
|--------------------|-----------|
| Length             | 140,00 cm |
| Width              | 70,00 cm  |
| Distance between   | 9,00 cm   |
| border and edge    |           |
| Distance between   | 3,80 cm   |
| border and edge    |           |

## Available colours









OEKO-TEX® Standard 100 Spa
OEKO-Tex® CONFIDENCE IN TEXTILES STANDARD 100 18.0.57944 HOHENSTEIN HTTI Tested for harmful substances. www.oeko-tex.com/standard100

Stand: 26.06.2024 - 21:49:33