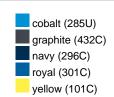

#### Available colours

|                            | one size |
|----------------------------|----------|
| Weight in g                | 430 g    |
| VPE                        | 5/25     |
| (Pcs. per inner packaging  |          |
| / pcs. per outer packaging |          |

## Available colours

OEKO-TEX® Standard 100 Spa
OEKO-Tex® CONFIDENCE IN TEXTILES STANDARD 100 18.0.57944 HOHENSTEIN HTTI Tested for harmful substances. www.oeko-tex.com/standard100

Stand: 26.06.2024 - 21:34:23