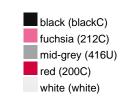

#### Available colours

|                            | one size |
|----------------------------|----------|
| Weight in g                | 430 g    |
| VPE                        | 5/25     |
| (Pcs. per inner packaging  |          |
| / pcs. per outer packaging |          |

## Available colours

OEKO-TEX® Standard 100 Spa
OEKO-Tex® CONFIDENCE IN TEXTILES STANDARD 100 18.0.57944 HOHENSTEIN HTTI Tested for harmful substances. www.oeko-tex.com/standard100

Stand: 26.06.2024 - 21:34:23