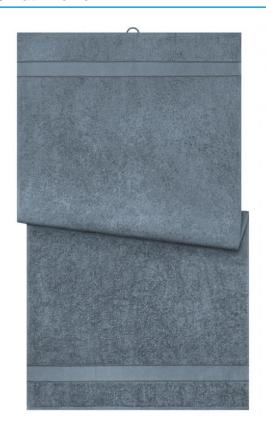

### Bath towel in fashionable design

Pleasantly soft cotton terry, combed ring-spun organic-cotton Optimum absorbency Selection of fashionable, bright colours 70 x 140 cm

Fabric: Outer fabric (420 g/m²): 100%

| Measurements in cm | one size  |
|--------------------|-----------|
| Length             | 140,00 cm |
| Width              | 70,00 cm  |
| Distance between   | 9,00 cm   |
| border and edge    |           |
| Distance between   | 3,80 cm   |
| border and edge    |           |