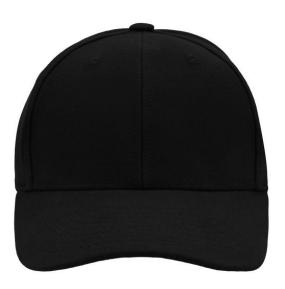

## Classic 6 panel cap

6 embroidered ventilation holes 8 decorative stitching lines on the peak Laminated front panels Padded satin sweatband Metal buckle in mat silver with press stud and embroidered eyelet