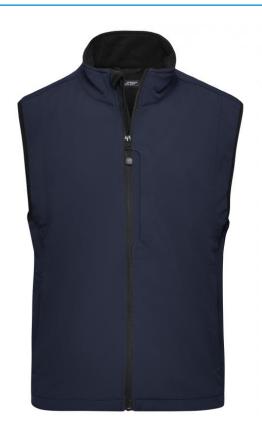

## Functional vest made of softshell

Functional 3-layer-fabric with TPU membrane

Wind-proof, breathable and water-proof (5,000 mm water column)

Non-taped seams

Inside made of micro fleece, mesh lining at the front

2 zipped side pockets

Elastic drawstring with stoppers on waist

Zip at front lining for embroideries

JN136: Vertical breast pocket with zip

JN138: Slightly waisted

**Fabric:** Outer fabric (330 g/m²): 95%

polyester, 5% elastane