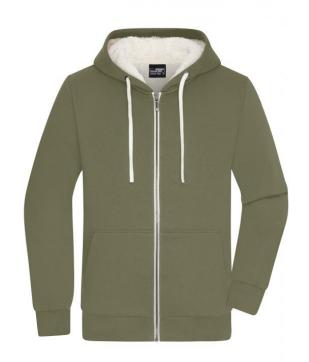

## Hooded jacket made of organic cotton with soft Sherpa-lining

High-quality sweat fabric made of 85% combed and ringspun organic cotton

The jacket is completely lined, Sherpa-lining made of 100% recycled polyester

Hood with cord, zip in contrasting colour

Kangaroo pocket

Cuffs with elastane

Zip for decoration at the back

YKK-zips

Fabric: Outer fabric (300 g/m²): 85%

cotton, 15% polyester

Lining: 100% polyester (recycled)