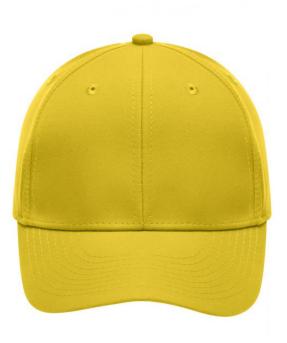

## Functional cap with smooth microfibre surface

Wind-and water-repellent 6 embroidered ventilation holes 8 decorative stitching lines on the peak Laminated front panels Padded satin sweat band Hook and loop fastener