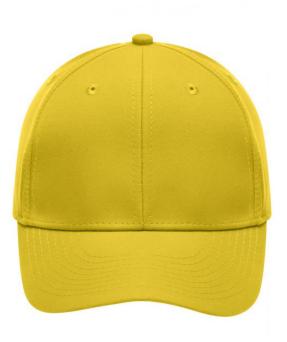

## Functional cap with smooth microfibre surface

Wind-and water-repellent 6 embroidered ventilation holes 8 decorative stitching lines on the peak Laminated front panels Padded satin sweat band Hook and loop fastener

Fabric:

Outer fabric: 100% polyester

Volksrepublik China 65050030

Customs tariff number:

Country of origin:

Available colours

|                            | one size |
|----------------------------|----------|
| Weight in g                | 61 g     |
| VPE                        | 24/144   |
| (Pcs. per inner packaging  |          |
| / pcs. per outer packaging |          |