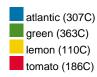

Fabric:

Outer fabric: 100% polyester

Volksrepublik China 65050030

Customs tariff number:

Country of origin:

Available colours

|                            | one size |
|----------------------------|----------|
| Weight in g                | 61 g     |
| VPE                        | 24/144   |
| (Pcs. per inner packaging  |          |
| / pcs. per outer packaging |          |