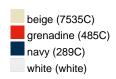

### Functional cap with smooth microfibre surface

Wind-and water-repellent 6 embroidered ventilation holes 8 decorative stitching lines on the peak Laminated front panels Padded satin sweat band Hook and loop fastener

**Fabric:** Outer fabric: 100% polyester

Country of origin: Volksrepublik China

Customs tariff number: 65050030

#### Care instructions:



#### Available colours

|                            | one size |
|----------------------------|----------|
| Weight in g                | 61 g     |
| VPE                        | 24/144   |
| (Pcs. per inner packaging  |          |
| / pcs. per outer packaging |          |

## Available colours







# Features



### 6 Panel

Division of cap into 6 segments. Advantage: One of the most popular cap shapes in Europe