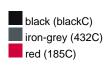

### Functional cap with smooth microfibre surface

Wind-and water-repellent 6 embroidered ventilation holes 8 decorative stitching lines on the peak Laminated front panels Padded satin sweat band Hook and loop fastener

**Fabric:** Outer fabric: 100% polyester

Country of origin: Volksrepublik China

Customs tariff number: 65050030

#### Care instructions:



#### Available colours

|                            | one size |
|----------------------------|----------|
| Weight in g                | 61 g     |
| VPE                        | 24/144   |
| (Pcs. per inner packaging  |          |
| / pcs. per outer packaging |          |

## Available colours







# Features



### 6 Panel

Division of cap into 6 segments. Advantage: One of the most popular cap shapes in Europe