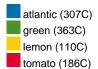

### Functional cap with smooth microfibre surface

Wind-and water-repellent 6 embroidered ventilation holes 8 decorative stitching lines on the peak Laminated front panels Padded satin sweat band Hook and loop fastener

**Fabric:** Outer fabric: 100% polyester

Country of origin: Volksrepublik China

Customs tariff number: 65050030

#### Care instructions:



#### Available colours

|                            | one size |
|----------------------------|----------|
| Weight in g                | 61 g     |
| VPE                        | 24/144   |
| (Pcs. per inner packaging  |          |
| / pcs. per outer packaging |          |

## Available colours







# Features



### 6 Panel

Division of cap into 6 segments. Advantage: One of the most popular cap shapes in Europe