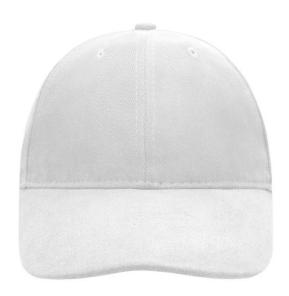

# High-quality 6 panel cap with light lamination - easy to embroider on

6 embroidered ventilation holes 8 decorative stitching lines on the peak Front panels lightly laminated Padded satin sweatband

Metal buckle in mat silver with press stud and embroidered eyelet Heavy brushed cotton