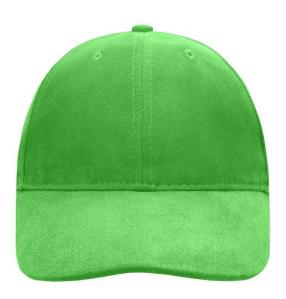

## High-quality 6 panel cap with light lamination - easy to embroider on

6 embroidered ventilation holes 8 decorative stitching lines on the peak Front panels lightly laminated Padded satin sweatband Metal buckle in mat silver with press stud and embroidered eyelet Heavy brushed cotton

## 6 Panel

Division of cap into 6 segments. Advantage: One of the most popular cap shapes in Europe