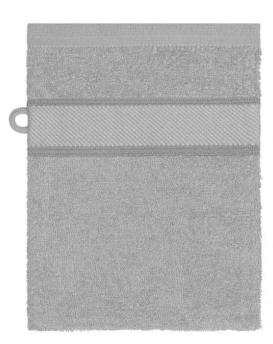

## Flannel in fashionable design

Pleasantly soft cotton terry, combed ring-spun organic-cotton Optimum absorbency Selection of fashionable, bright colours 15 x 21 cm

Fabric:

Outer fabric (420 g/m<sup>2</sup>): 100% cotton

| Measurements in cm | one size |
|--------------------|----------|
| Length             | 21,00 cm |
| Width              | 15,00 cm |
| Distance between   | 5,00 cm  |
| border and edge    |          |
| Distance between   | 3,00 cm  |
| border and edge    |          |