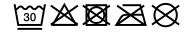

Care instructions:

Partner article:

Ladies' Fleece Jacket Art-Nr.: JN1311

Available colours

|                            | S     | М     | L     | XL    | XXL   | 3XL   |  |  |
|----------------------------|-------|-------|-------|-------|-------|-------|--|--|
| Weight in g                | 439 g | 461 g | 493 g | 524 g | 556 g | 588 g |  |  |
| VPE                        | 1/30  | 1/30  | 1/30  | 1/30  | 1/30  | 1/30  |  |  |
| (Pcs. per inner packaging  |       |       |       |       |       |       |  |  |
| / pcs. per outer packaging |       |       |       |       |       |       |  |  |