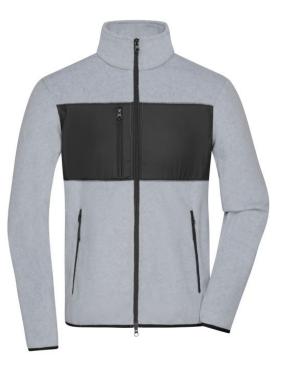

## Fleece jacket in mixed material

Classic, soft and easy care fleece of recycled polyester Insert of woven fabric with breast pocket at the front 2 side pockets and 1 zipped breast pocket 2 inner pockets Two-way front zip, stand-up collar JN1311: lightly waisted YKK-zips

Available colours

black/black (blackC)

light-melange/black (413C, blackC)

carbon/black (425C, blackC) navy/black (296C, blackC) dark-melange/black (7540C, blackC) red/black (193C, blackC)