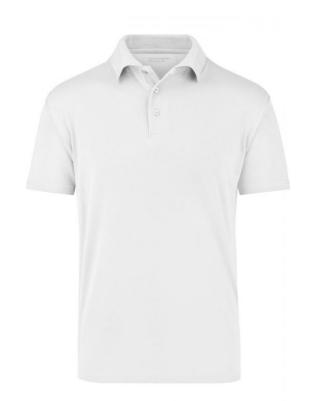

# **JN024 Function Polo**

## Polo Shirt made of highly-functional CoolDry®

Double-knitted, structured jersey Inside made of polyester-five-channel fibre, outside made of cotton Comfortable to wear, breathable and quick-drying Neck tape, twin needle stitching on shoulders, neckline and armlines