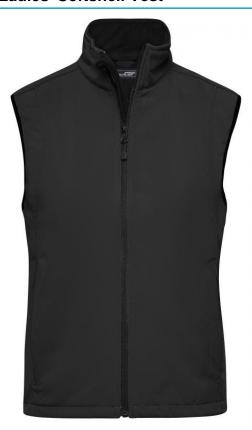

# Functional vest made of softshell

Functional 3-layer-fabric with TPU membrane

Wind-proof, breathable and water-proof (5,000 mm water column)

Non-taped seams

Inside made of micro fleece, mesh lining at the front

2 zipped side pockets

Elastic drawstring with stoppers on waist

Zip at front lining for embroideries

JN136: Vertical breast pocket with zip

JN138: Slightly waisted

**Fabric:** Outer fabric (330 g/m²): 95%

polyester, 5% elastane