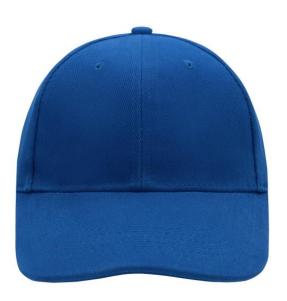

## Classic cap with laminated front panels

6 embroidered ventilation holes 8 stitching lines on the peak Padded satin sweatband Clip fastener with silver buckle and embroidered eyelet Super heavy brushed cotton

## Available colours

beige (7536C) dark-grey (CoolGray9C) lime-green (360C) pacific (637C)

dark-green (3435C) light-grey (CoolGray4C) orange (158C) royal (287C)